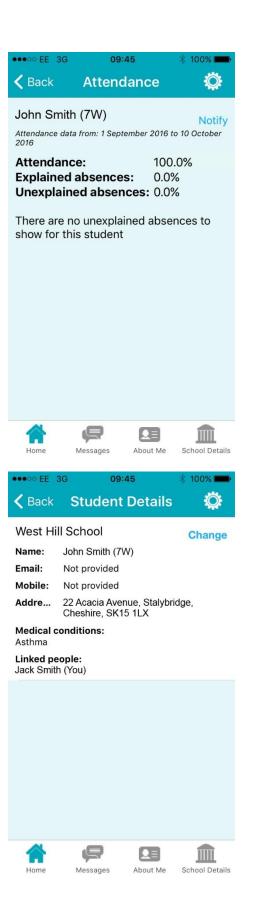

## What can I do with the App?

On the homepage, you will see a link for yourself and all of your sons at the school.

By clicking on your son's name, you will see a menu of options available.

'Payments' will also be showing as an option.