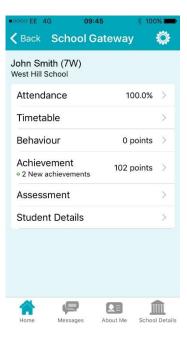

## What can I do with the App?

On the homepage, you will see a link for yourself and all of your sons at the school.

By clicking on your son's name, you will see a menu of options available.

'Payments' will also be showing as an option.