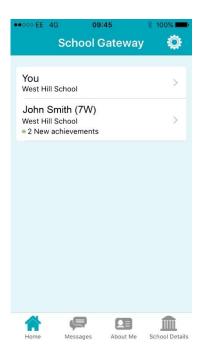

## What can I do with the App?

On the homepage, you will see a link for yourself and all of your sons at the school.

By clicking on your son's name, you will see a menu of options available.

'Payments' will also be showing as an option.